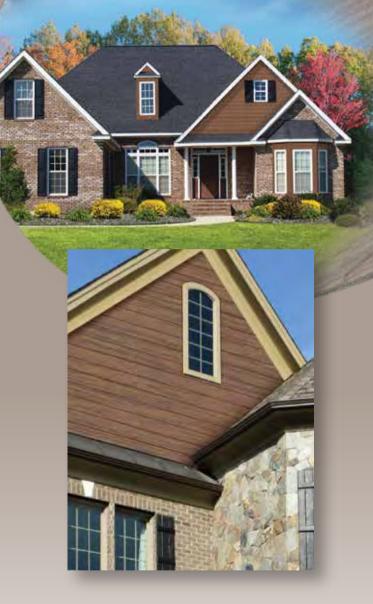

#### **Rustic Brown**

Blue Ridge

Willow

Maple

Gray Ash

# Complementary Colors: Blue Granite Bright White Cobblestone Fieldstone Snowmist

Aspen

Complement your Seneca Steel Siding perfectly with coordinated products from Rollex such as soffit, fascia and rainware