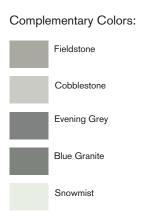

# Complementary Colors: Blue Granite Bright White Cobblestone Fieldstone Snowmist

Aspen

Complement your Seneca Steel Siding perfectly with coordinated products from Rollex such as soffit, fascia and rainware