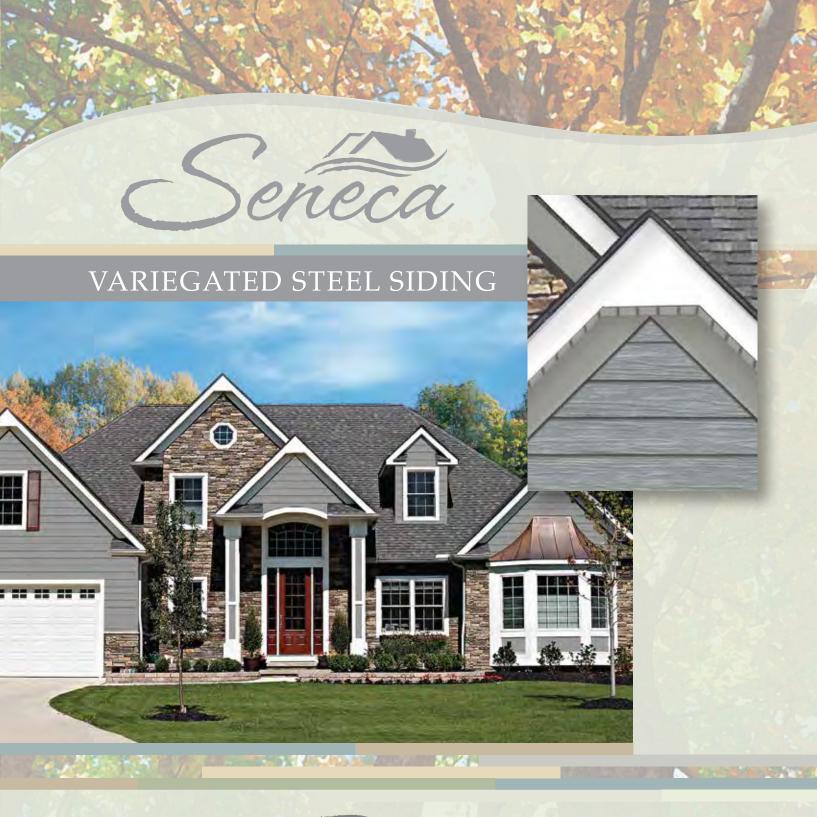

Take your home's exterior to the next level with Seneca Variegated Steel siding. Packed with cutting-edge technology Seneca Steel siding is the ultimate variegated steel siding offered on the market. Seneca's revolutionary Kynar® finish provides the ultimate in UV protection to ensure your siding will maintain its beautiful appearance for years to come-guaranteed. The enhanced Kynar® top coat provides unparalleled mar and scratch resistance. Plus, it's solar reflective pigments help your home be more energy efficient.

- Kynar<sup>®</sup> finish for ultimate UV protection against fade and chalking
- Enhanced Kynar<sup>®</sup> top coat for extreme scratch resistance
- Solar Reflective Pigments help your home be more energy efficient
- Repel technology for the ultimate defense against dirt and stains
- Withstands hurricane force winds of up to 155 mph\*
- Virtually maintenance free
- Add depth and character to your home with Seneca's beautiful variegated finish-guaranteed not to crack, peel, blister or flake
- Available in six rich color combinations