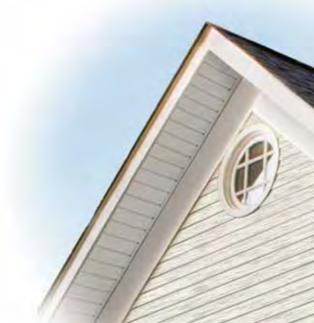

Take your home's exterior to the next level with Seneca Variegated Steel siding. Packed with cutting-edge technology Seneca Steel siding is the ultimate variegated steel siding offered on the market. Seneca's revolutionary Kynar® finish provides the ultimate in UV protection to ensure your siding will maintain its beautiful appearance for years to come-guaranteed. The enhanced Kynar® top coat provides unparalleled mar and scratch resistance. Plus, it's solar reflective pigments help your home be more energy efficient.

- Kynar<sup>®</sup> finish for ultimate UV protection against fade and chalking
- Enhanced Kynar<sup>®</sup> top coat for extreme scratch resistance
- Solar Reflective Pigments help your home be more energy efficient
- Repel technology for the ultimate defense against dirt and stains
- Withstands hurricane force winds of up to 155 mph\*
- Virtually maintenance free
- Add depth and character to your home with Seneca's beautiful variegated finish-guaranteed not to crack, peel, blister or flake
- Available in six rich color combinations